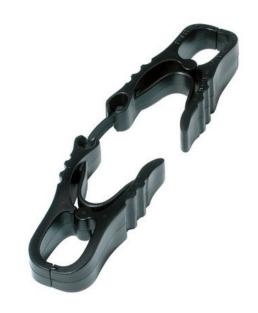

MCR Safety Black Glove Clip
Secure Clip on Both Ends
Dielectric with No Metal Parts Reduce
hand injuries by keeping your gloves
where they are easily accessible! By
keeping work gloves with the employee
recordable hand injuries can be
reduced by up to 85%. At many
companies, glove clips are now
mandatory in Safety programs. We
have glove clip styles that fit a large
variety of belt widths and others that
clip on. These clips can hold more
than just gloves as well.